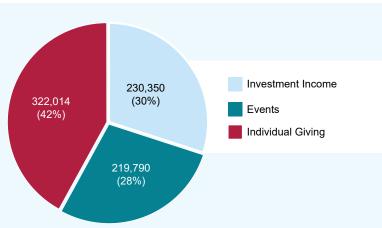

| INCOME STATEMENT              | 31 DEC 19 | 31 DEC 18 |
|-------------------------------|-----------|-----------|
| REVENUE                       |           |           |
| Scholarship Fund              | 207,865   | 147,955   |
| Endowment                     | 102,906   | 108,240   |
| General Fund                  | 67,413    | 72,865    |
| Events                        | 219,790   | 225,133   |
| Investment Income             | 174,180   | 191,875   |
|                               | 772,154   | 746,068   |
| EXPENSES                      |           |           |
| Fundraising                   | 284,144   | 270,867   |
| Operations and administration | 106,130   | 110,666   |
| Programs                      | 516,539   | 543,662   |
|                               | 906,813   | 925,195   |
| SURPLUS (DEFICIT)             | (134,660) | (179,127) |

2019 SOURCES OF REVENUE