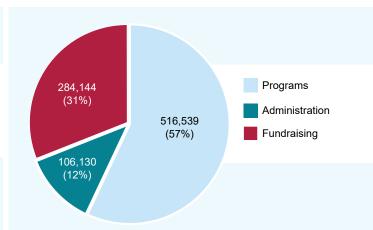

| INCOME STATEMENT              | 31 DEC 19 | 31 DEC 18 |
|-------------------------------|-----------|-----------|
| REVENUE                       |           |           |
| Scholarship Fund              | 207,865   | 147,955   |
| Endowment                     | 102,906   | 108,240   |
| General Fund                  | 67,413    | 72,865    |
| Events                        | 219,790   | 225,133   |
| Investment Income             | 174,180   | 191,875   |
|                               | 772,154   | 746,068   |
| EXPENSES                      |           |           |
| Fundraising                   | 284,144   | 270,867   |
| Operations and administration | 106,130   | 110,666   |
| Programs                      | 516,539   | 543,662   |
|                               | 906,813   | 925,195   |
| SURPLUS (DEFICIT)             | (134,660) | (179,127) |

#### 2019 USE OF RESOURCES