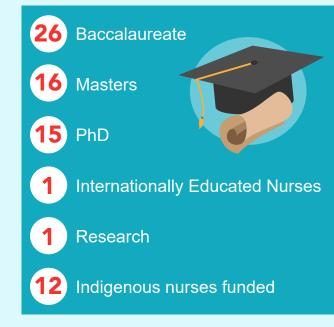

#### SUPPORTING NURSES TO SUCCEED

403 scholarship applications

- 70 nursing education scholarships
  - nursing certification awards

21